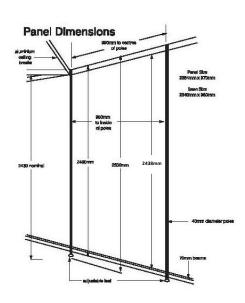

## **Shell Scheme Specification**

- Stand height is 2500mm from the floor to the top of the stand.
- Maximum internal height is 2430mm to allow for the ceiling grid structure.
- The white Foamex wall panels are 2350mm high x 970mm wide.
- The maximum visible area of the wall panels are 2338mm high x 950mm wide.
- If printing graphics to overlay on the existing wall panels the graphics should be 2338mm x 950mm, and should be fixed to the panels using one of the approved methods listed below.
- If printing graphics onto Foamex to replace the existing wall panels then the Foamex should measure 2350mm high x 970mm wide x 3mm thick, and the artwork should be 2338mm x 950mm. PLEASE NOTE IF PRINTING WALL PANELS THE REAR OF THE PANEL NEEDS TO BE PLAIN WHITE AS THIS WILL BACK ONTO ANOTHER STAND.